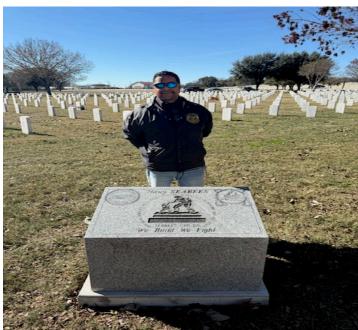

# CAN DO

Volume 36 Edition 1, Spring 2025

**COVET:** After four years of unwavering dedication and "CAN DO" determination, NSVA Island X-1 of San Antonio, TX has officially completed the long awaited Seabee Monument dedication at the Fort Sam Houston National Cemetery. Originally envisioned as part of the NSVA's 75<sup>th</sup> anniversary celebration, the project faced many multiple delays – but with grit, unity and unshakeable purpose, the mission was accomplished. Photo & Text supplied by A. Amesquita X-1 member.