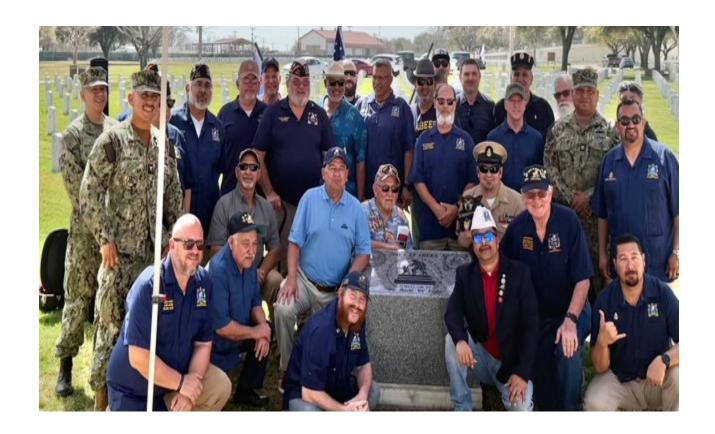

# CAN DO

Volume 36 Edition 1, Spring 2025

**COVET:** After four years of unwavering dedication and "CAN DO" determination, NSVA Island X-1 of San Antonio, TX has officially completed the long awaited Seabee Monument dedication at the Fort Sam Houston National Cemetery. Originally envisioned as part of the NSVA's 75<sup>th</sup> anniversary celebration, the project faced many multiple delays – but with grit, unity and unshakeable purpose, the mission was accomplished. Photo & Text supplied by A. Amesquita X-1 member.