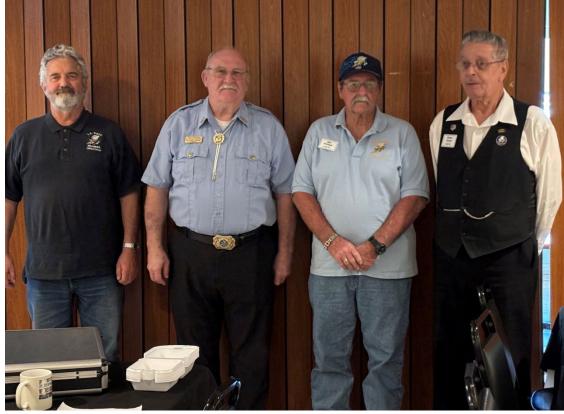

CAN DO PAGE 8 Spring 2025

Island X-23 Crystal River, FL re-elected slate of Officers 2025

L-R Chaplain Chris Westhall, Secretary/Treasurer David J Buchanan, Vice Commander, Bill Phillips, and Commander Eldon Turner. Installation of Officers conducted by John Lowe DoFL Treasurer.