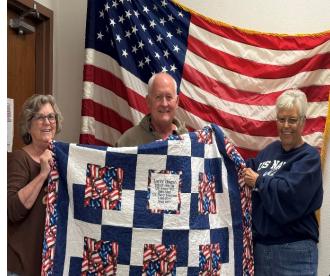

# Quilt of Valor Presentation Ceremony

A Quilt of Valor Ceremony was held on November 09, 2024 at the American Legion Hall in Cape Girardeau, MO. The presenters where Debbie Carlton and Joy Pierce. This was at the monthly meeting for NSVA Island X-5 Cape Girardeau, MO.

Debbie Carlton

Tim King

Joyce Pierce

Dick Gentry

Jeff

CAN DO PAGE 11 Spring 2025

Wesley Statler

Larry Hagan

Jeff Heisse, Dick Gentry, Tim King, Glenn Statler, Wesley Sadler & Larry Hagan Photos and article provided by Cathy Stitz