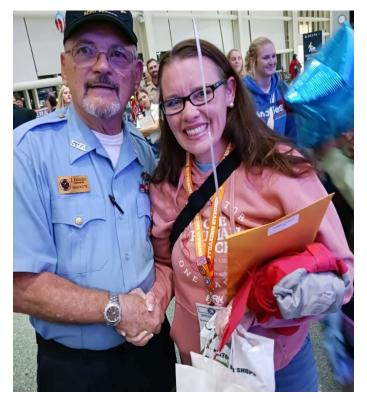

New flags for the Charlotte Cemetery in Rochester, NY. Island X-12 held work party cleaning up winter debris, fallen limbs etc. Note the white flag on the upper left lanyard.

On 09 October 2024, Commander John Drexler, Island X-2 Maryville TN greeted Female Veterans on their return from Washington D.C to Knoxville, TN. Nurses from the Vietnam, Gulf, Iraq, and Afghanistan Wars, serving in all branches of service.