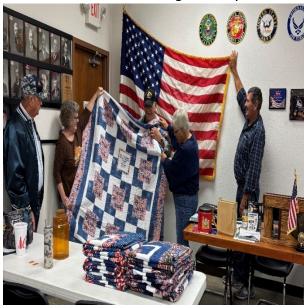

# Quilt of Valor Presentation Ceremony

A Quilt of Valor Ceremony was held on November 09, 2024 at the American Legion Hall in Cape Girardeau, MO. The presenters where Debbie Carlton and Joy Pierce. This was at the monthly meeting for NSVA Island X-5 Cape Girardeau, MO.

Debbie Carlton

Tim King

Joyce Pierce

Dick Gentry

Jeff

CAN DO PAGE 11 Spring 2025

Wesley Statler

Larry Hagan

Jeff Heisse, Dick Gentry, Tim King, Glenn Statler, Wesley Sadler & Larry Hagan Photos and article provided by Cathy Stitz