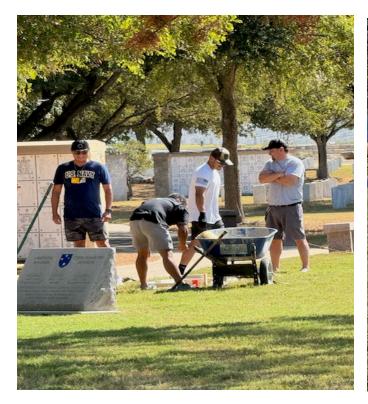

Respectfully submitted by

Gerald A. Kissinger, Island X-4 Secretary

CAN DO PAGE 13 Spring 2025

Island X-1 San Antonio, TX members at Fort Sam Houston National Cemetery prepping for the pad installation for the Seabee Monument dedication.