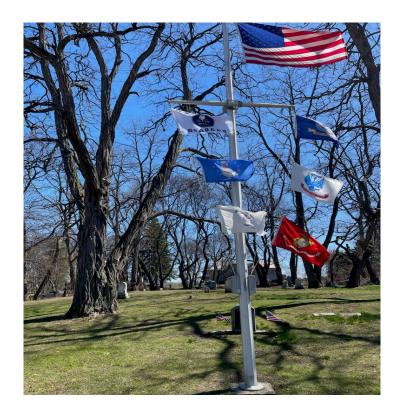

New flags for the Charlotte Cemetery in Rochester, NY. Island X-12 held work party cleaning up winter debris, fallen limbs etc. Note the white flag on the upper left lanyard.

On 09 October 2024, Commander John Drexler, Island X-2 Maryville TN greeted Female Veterans on their return from Washington D.C to Knoxville, TN. Nurses from the Vietnam, Gulf, Iraq, and Afghanistan Wars, serving in all branches of service.