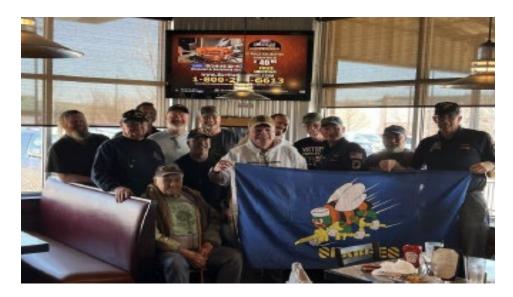

### Mile High Report from Island X-4 Longmont, CO

On Saturday, March 01, 2025, the Navy Seabee Veterans of America, Island X-4, Longmont, Colorado gathered for their 7th Annual CEC and Seabee Birthday. In attendance were eight Island Seabees, six Honeybees and six Seabee guests. The Island decided to return to The Boot Grill, in Loveland, CO to continue the previously GREAT Successes and Happy Times, to celebrate our accomplishments, the immeasurable history and the future endeavors of the United States of America's fighting forces. Attendees from the left to right FRONT are UNKNOWN (CE CPO), Robert Wheeler, Steven Ransom; MIDDLE are John Hoelscher (guest), Thomas Rasmussen, Gerald Kissinger, Charles Nichols (guest); BACK are Patrick Reinard, Mark Abromski, John DeBerard, Brian Condray, James Proctor (guest) and Dean Namanny(guest). The significant others and not pictured were Dana Condray, Liz Reinard, Ed and Sara Eggloff, Greta Abromski, Janet Wheeler and Madonna Molinario.

Island X-4 is continuously searching for ways to engage fellow Seabees, their families and the local community in gatherings, service days, holiday events and involvement in local service organizations.

BRAVO ZULU SEABEES! "With Compassion for Others We Build ~ We Fight for Peace with Freedom Construimus Batuimus." "With Willing Hearts and Skillful Hands, the Difficult we do at Once, the Impossible takes a Bit Longer!" SEABEES CAN DO!

Respectfully submitted by

Gerald A. Kissinger, Island X-4 Secretary

CAN DO PAGE 13 Spring 2025

Island X-1 San Antonio, TX members at Fort Sam Houston National Cemetery prepping for the pad installation for the Seabee Monument dedication.