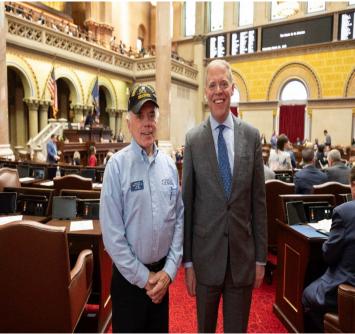

#### ISLAND HOPPING

Pictured below is NSVA member Doug Bower, member of X-19 Syracuse, NY, and past National 1<sup>st</sup> Vice Commander. Doug received a "summons" to appear in Albany, NY on Friday March 29<sup>th</sup> at the request of his State Assemblyman; William A. Barclay, Assembly Minority Leader. Upon arriving at the Averell Harriman State Office Building Campus in Albany, Seabee Bower was escorted into the Assembly Chambers and seated. The Master at Arms called the Assembly to order and the Speaker declared the assembly in session with the rap of her gavel.

The House Speaker then asked for Douglas Bower to stand. The Speaker then read a brief review of Doug's background, sighting his tours in Vietnam, Desert Shield/Desert Storm, and Bosnia/Croatia, and that he had been a Seabee for 26 years. Doug has been deeply involved with promoting the development and issuance of a Seabee stamp forecasted for distribution in 2026. This stamp would commemorate the legacy of the Naval Construction Forces, the Seabees.

Seabee Bower was then presented with a Service Citation Proclamation, recognizing his service to his country as a Vietnam Veteran. The Legislators then stood and applauded, came over and shook his hand. Doug believes 5 or so assemblymen stood up and said "my dad was a Seabee during WWII, he loved the Seabees, they are a unique brotherhood."