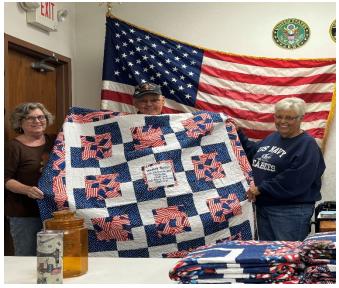

# Quilt of Valor Presentation Ceremony

A Quilt of Valor Ceremony was held on November 09, 2024 at the American Legion Hall in Cape Girardeau, MO. The presenters where Debbie Carlton and Joy Pierce. This was at the monthly meeting for NSVA Island X-5 Cape Girardeau, MO.

Debbie Carlton

Tim King

Joyce Pierce

Dick Gentry

Jeff

CAN DO PAGE 11 Spring 2025

Wesley Statler

Larry Hagan

Jeff Heisse, Dick Gentry, Tim King, Glenn Statler, Wesley Sadler & Larry Hagan Photos and article provided by Cathy Stitz