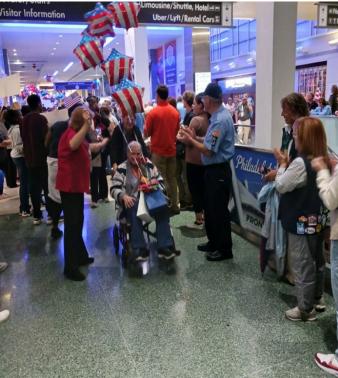

New flags for the Charlotte Cemetery in Rochester, NY. Island X-12 held work party cleaning up winter debris, fallen limbs etc. Note the white flag on the upper left lanyard.

On 09 October 2024, Commander John Drexler, Island X-2 Maryville TN greeted Female Veterans on their return from Washington D.C to Knoxville, TN. Nurses from the Vietnam, Gulf, Iraq, and Afghanistan Wars, serving in all branches of service.