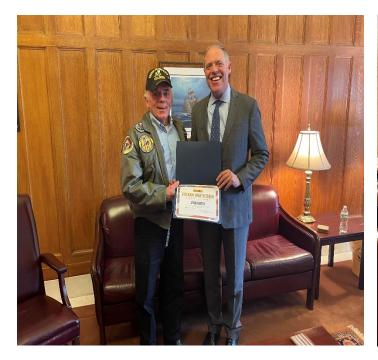

#### ISLAND HOPPING

Pictured below is NSVA member Doug Bower, member of X-19 Syracuse, NY, and past National 1<sup>st</sup> Vice Commander. Doug received a "summons" to appear in Albany, NY on Friday March 29<sup>th</sup> at the request of his State Assemblyman; William A. Barclay, Assembly Minority Leader. Upon arriving at the Averell Harriman State Office Building Campus in Albany, Seabee Bower was escorted into the Assembly Chambers and seated. The Master at Arms called the Assembly to order and the Speaker declared the assembly in session with the rap of her gavel.

The House Speaker then asked for Douglas Bower to stand. The Speaker then read a brief review of Doug's background, sighting his tours in Vietnam, Desert Shield/Desert Storm, and Bosnia/Croatia, and that he had been a Seabee for 26 years. Doug has been deeply involved with promoting the development and issuance of a Seabee stamp forecasted for distribution in 2026. This stamp would commemorate the legacy of the Naval Construction Forces, the Seabees.

Seabee Bower was then presented with a Service Citation Proclamation, recognizing his service to his country as a Vietnam Veteran. The Legislators then stood and applauded, came over and shook his hand. Doug believes 5 or so assemblymen stood up and said "my dad was a Seabee during WWII, he loved the Seabees, they are a unique brotherhood."