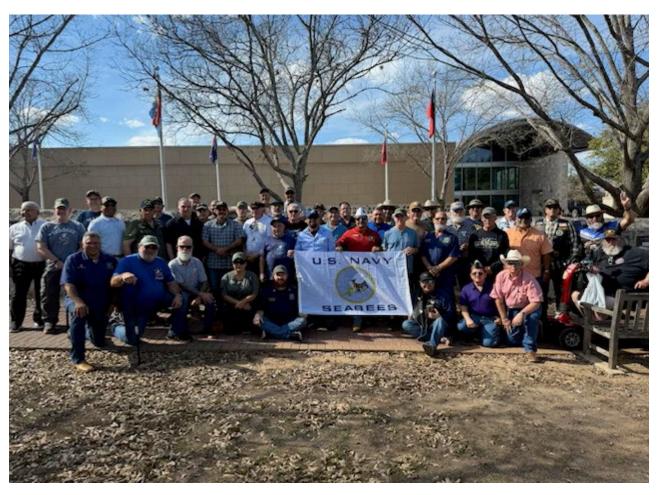

# CAN DO

Volume 36 Edition 1, Spring 2025

**COVET:** After four years of unwavering dedication and "CAN DO" determination, NSVA Island X-1 of San Antonio, TX has officially completed the long awaited Seabee Monument dedication at the Fort Sam Houston National Cemetery. Originally envisioned as part of the NSVA's 75<sup>th</sup> anniversary celebration, the project faced many multiple delays – but with grit, unity and unshakeable purpose, the mission was accomplished. Photo & Text supplied by A. Amesquita X-1 member.