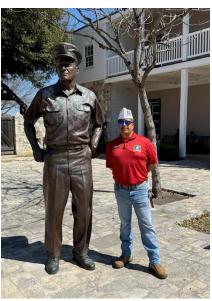

# CAN DO

Volume 36 Edition 1, Spring 2025

**COVET:** After four years of unwavering dedication and "CAN DO" determination, NSVA Island X-1 of San Antonio, TX has officially completed the long awaited Seabee Monument dedication at the Fort Sam Houston National Cemetery. Originally envisioned as part of the NSVA's 75<sup>th</sup> anniversary celebration, the project faced many multiple delays – but with grit, unity and unshakeable purpose, the mission was accomplished. Photo & Text supplied by A. Amesquita X-1 member.