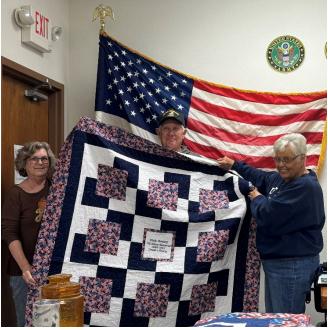

# Quilt of Valor Presentation Ceremony

A Quilt of Valor Ceremony was held on November 09, 2024 at the American Legion Hall in Cape Girardeau, MO. The presenters where Debbie Carlton and Joy Pierce. This was at the monthly meeting for NSVA Island X-5 Cape Girardeau, MO.

Debbie Carlton

Tim King

Joyce Pierce

Dick Gentry

Jeff

CAN DO PAGE 11 Spring 2025

Wesley Statler

Larry Hagan

Jeff Heisse, Dick Gentry, Tim King, Glenn Statler, Wesley Sadler & Larry Hagan Photos and article provided by Cathy Stitz