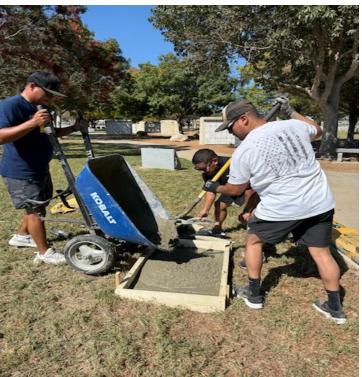

Respectfully submitted by

Gerald A. Kissinger, Island X-4 Secretary

CAN DO PAGE 13 Spring 2025

Island X-1 San Antonio, TX members at Fort Sam Houston National Cemetery prepping for the pad installation for the Seabee Monument dedication.