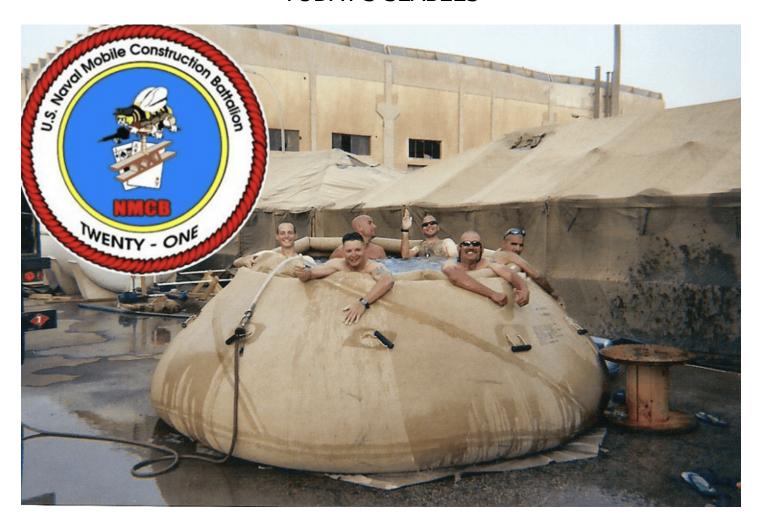

We happened to have an extra bladder and came up with an idea. We added another truck to our water run.

When it returned, we used the water to fill the spare bladder. Then, we ran a hose off the Water Truck Air Compressor (for its Air Brakes) and just like that, we had a "Field Jacuzzi"—a giant bathtub with bubbling water. It was glorious!

Word got out about the improvised hot tub in camp. Some women from an Army National Guard MP unit even came to check it out.

For some reason, the Commanding Officer of the 2<sup>nd</sup> Battalion, 5<sup>th</sup> Marines CO wasn't as impressed as the MPs were. Maybe he objected to the waste of water and truck fuel. I can't think of any other reason for his discontent (I didn't ask).

The jacuzzi came down as quickly as it went up. Another SeaBee innovation ahead of its time, I suppose.

The famous SeaBee slogan—"We Build, We Fight"—deserves a small print addendum: "We Have Fun." EO1(SCW) Derek M. Sansone