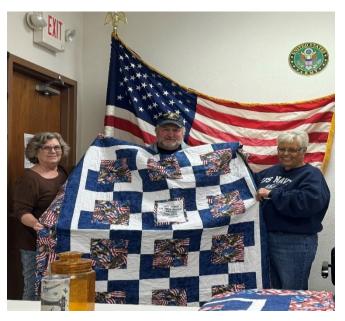

# Quilt of Valor Presentation Ceremony

A Quilt of Valor Ceremony was held on November 09, 2024 at the American Legion Hall in Cape Girardeau, MO. The presenters where Debbie Carlton and Joy Pierce. This was at the monthly meeting for NSVA Island X-5 Cape Girardeau, MO.

Debbie Carlton

Tim King

Joyce Pierce

Dick Gentry

Jeff

CAN DO PAGE 11 Spring 2025

Wesley Statler

Larry Hagan

Jeff Heisse, Dick Gentry, Tim King, Glenn Statler, Wesley Sadler & Larry Hagan Photos and article provided by Cathy Stitz