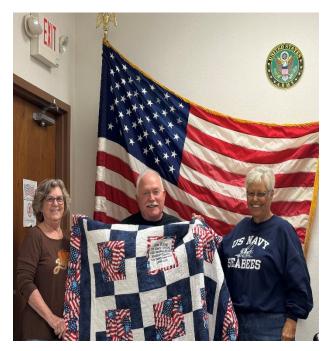

# Quilt of Valor Presentation Ceremony

A Quilt of Valor Ceremony was held on November 09, 2024 at the American Legion Hall in Cape Girardeau, MO. The presenters where Debbie Carlton and Joy Pierce. This was at the monthly meeting for NSVA Island X-5 Cape Girardeau, MO.

Debbie Carlton

Tim King

Joyce Pierce

Dick Gentry

Jeff

CAN DO PAGE 11 Spring 2025

Wesley Statler

Larry Hagan

Jeff Heisse, Dick Gentry, Tim King, Glenn Statler, Wesley Sadler & Larry Hagan Photos and article provided by Cathy Stitz