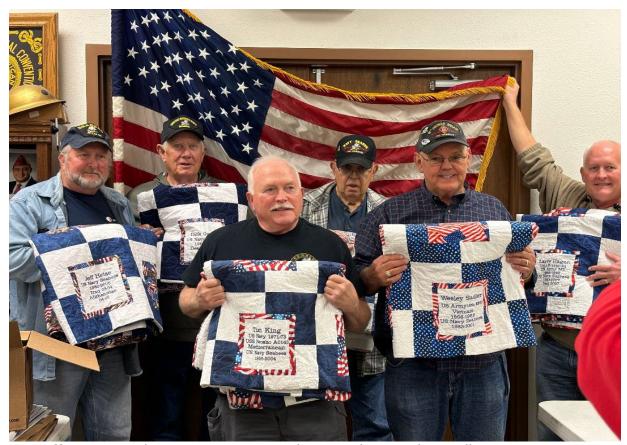

# Quilt of Valor Presentation Ceremony

A Quilt of Valor Ceremony was held on November 09, 2024 at the American Legion Hall in Cape Girardeau, MO. The presenters where Debbie Carlton and Joy Pierce. This was at the monthly meeting for NSVA Island X-5 Cape Girardeau, MO.

Debbie Carlton

Tim King

Joyce Pierce

Dick Gentry

Jeff

CAN DO PAGE 11 Spring 2025

Wesley Statler

Larry Hagan

Jeff Heisse, Dick Gentry, Tim King, Glenn Statler, Wesley Sadler & Larry Hagan Photos and article provided by Cathy Stitz