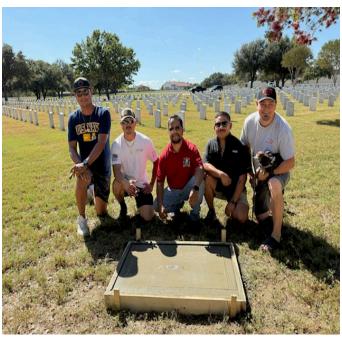

SWCN Quintin Chacon, NMCB 22EO2 Joseph Martinez, BU2 P&E Anthony Amesquita, V-CDR. NSVA - NMCB-14NDV, NMCB 22 CM1 Juan J Garcia, NMCB 22 NDV John Ascosta, UCT 2

Four challenge coins from NMCB-14, NSVA, UCT 2 and Alamo Battalion Sea Cadets placed by Anthony Amesquita, John Ascosta & Quintin Chacon.